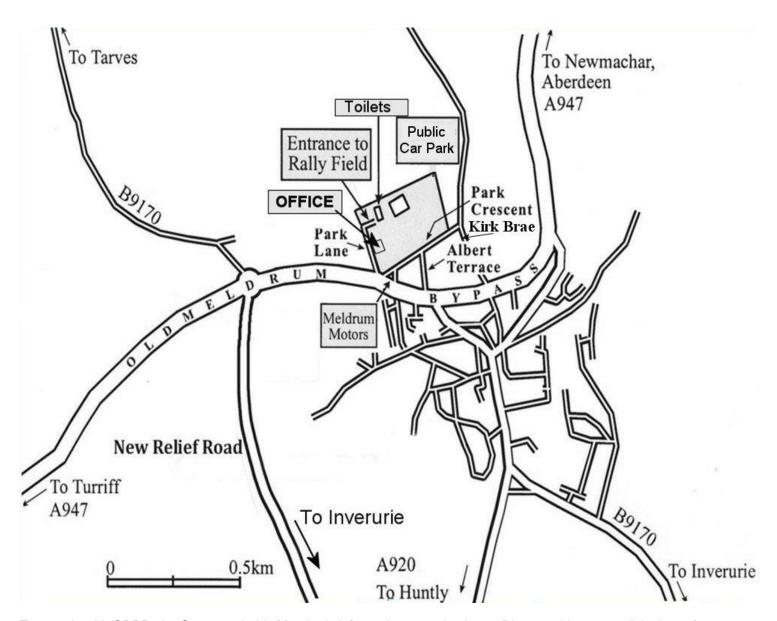

They will not be allowed entry to the Rally.

Assemble at the Pleasure Park, Oldmeldrum, AB51 0FZ, 08.00am onwards.

Register and receive your entry pack in the new Pavilion.

Concours judging from 10.00am.